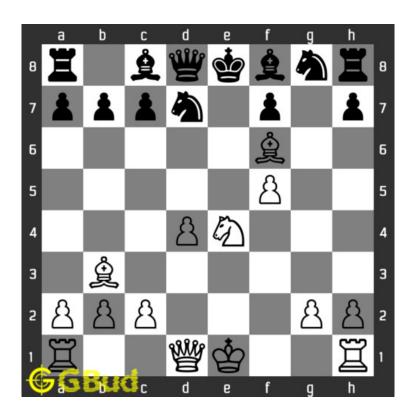

#### 1.1 Medium chess puzzle 0006

Figure 1.1: Solve this Medium chess puzzle 0006. Checkmate in 2 moves @ https://gbud.in/gd38l02

Figure 1.2: Solve this medium chess puzzle online with solution @ https://gbud.in/gd38l02

#### 1.2 Solution to Medium chess puzzle 0006

At this puzzle, next move is by White. The objective of the puzzle is to checkmate in 2 moves. To have a checkmate in 2 moves, you need to sacrifice your bishop so that the king will be forced to move a tactically weaker square. For this, you have to capture the pawn at f7 and give a check to the opponent. The king has no other options other than capturing the bishop. After your bishop is captured, you give another check by moving your queen to h5 and checkmate. This process of sacrificing a piece and attracts the opponents piece to a tactically weaker square is called magnet sacrifice.