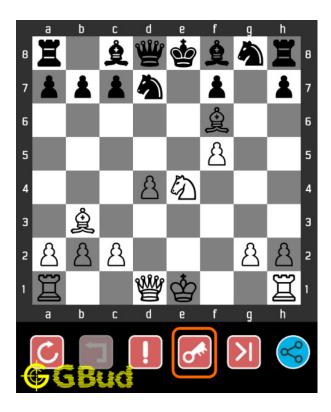

# 1.3 How to view the solution to Medium chess puzzle 0006

To view the solution to this puzzle, follow the steps given below

- 1. Go to the puzzle page
- 2. Click the solution button (Key as shown below) to view the solution

Figure 1.3: Click the solution button to view solutions @ https://gbud.in/gd38l02