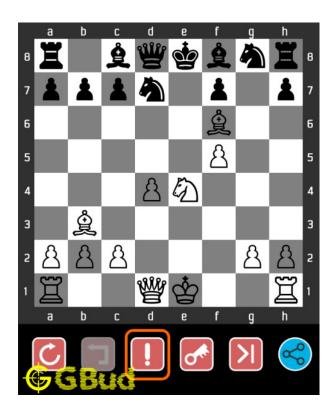

# 1.4 How to get help for moves in the Medium chess puzzle 0006

To get help or the possible next moves in the puzzle, , follow the steps given below

- 1. Go to the puzzle page
- 2. Click the help button (exclamation mark as shown below) to get help or suggestion on next possible move

Figure 1.4: Click the help button to get help on next move @ https://gbud.in/gd38l02

Figure 1.5: Solve more medium puzzles @ https://gbud.in/chsmdpz

Figure 1.6: Solve other puzzles @ https://gbud.in/chsgppz